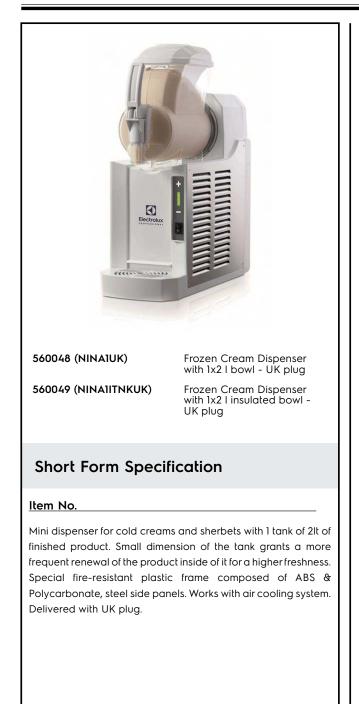

## Frozen Frozen Cream Dispenser, 1x2 L bowl with UK plug

| TEM #<br>MODEL # |      |
|------------------|------|
|                  |      |
| NAME #           | -    |
|                  | 꼬    |
| SIS #            | 0    |
|                  | π    |
| 4IA #            | <br> |
|                  | Ś    |
|                  | Ś    |
|                  | _    |
|                  | 0    |
|                  | z    |
| ain Features     |      |
|                  | ►    |

# Main Features

4

- Mini dispenser for cold creams and sorbet.
- 1 tank of 2lt of finished product.
- Ideal for the operators who have little space available and small sales volumes, it is also perfect for off-season use, when frozen product demand is low.
- Small dimension of the tank grants a more frequent renewal of the product inside of it for a higher freshness.
- Adjustable temperature from 3°C up to -6°C.

## Construction

- Special fire-resistant plastic frame composed of ABS & Polycarbonate, steel side panels.
- Works with air cooling system.