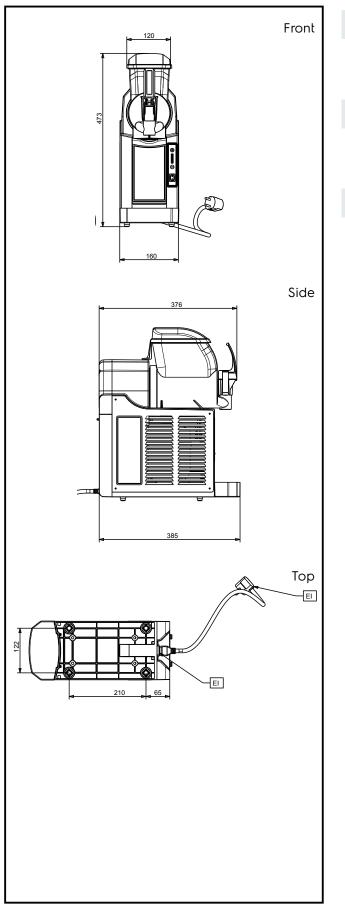

### Electric

| Supply voltage:<br>560048 (NINA1UK)<br>560049 (NINA1ITNKUK)<br>Electrical power max.: | 220-240 V/l ph/50 Hz<br>220-240 V/l ph/50 Hz<br>0.23 kW |
|---------------------------------------------------------------------------------------|---------------------------------------------------------|
| Key Information:                                                                      |                                                         |
| External dimensions, Width:                                                           | 130 mm                                                  |
| External dimensions, Depth:                                                           | 375 mm                                                  |
| External dimensions, Height:                                                          | 455 mm                                                  |
| Net weight:                                                                           | 15 kg                                                   |
| Refrigeration Data                                                                    |                                                         |
| Refrigerant type:                                                                     | R134a                                                   |